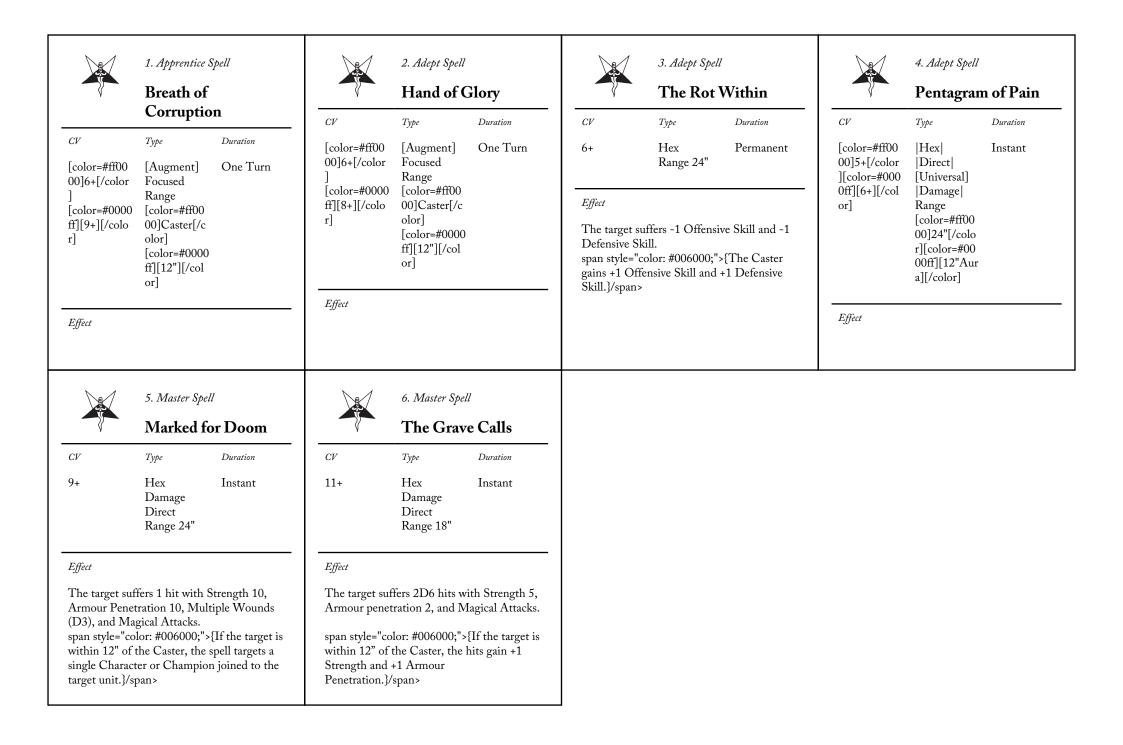

## MIZARD KING SPELL CROWN OF THE

THE IX AGE

The target gains Breath Attack (Magical Attacks, Toxic Attacks). span style="color: #0000ff;">[This spell may only target Characters, Champions, and single model units.]/span> {If the Breath Attack is used as a Shooting Attack, its range is increased to 182.} The target <<, all models in its unit when the spell is cast, and Raised models in the unit>> gain Aegis (6+) and Aegis (+1, max 3+). span style="color: #0000ff;">{This spell may only target Characters, Champions, and single model units.}/span> The target suffers D6 hits with Strength 4, Armour Penetration 1, and Magical Attacks. span style="color: #0000ff;">[The Caster's unit is unaffected.]/span> span style="color: #006000;">{If one or more unsaved wounds are caused with this spell, the Caster Recovers 1 Health Point.}/span>