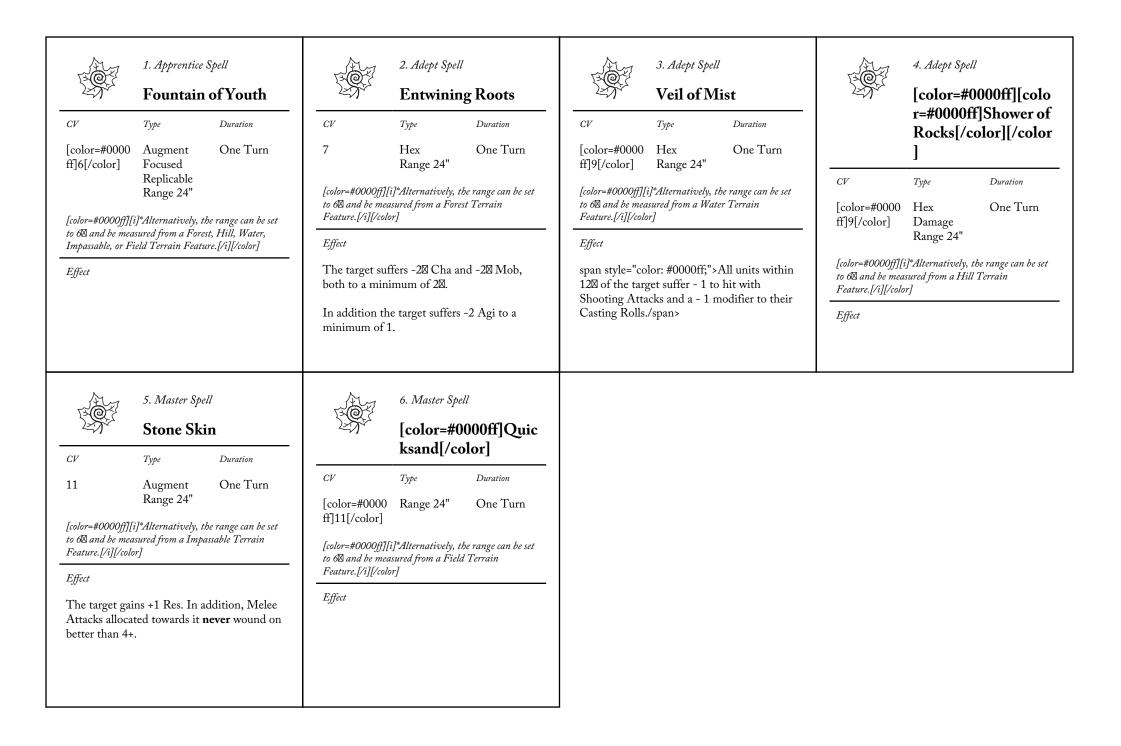

## MIZARD KING SPELL CROWN OF THE

THE IX AGE

Raise 1 HP in the target's Health Pool.

No model can **Raise** more than 1 HP per turn from this spell.

span style="color: #0000ff;">The target suffers 2D3+1 hits with Str 3, AP 1, and **Magical Attacks**. If the target contains a Rank-and-File model with **Light Troops**, these hits are instead resolved with Str 4, AP 2, and **Magical Attacks**./span>

span style="color: #0000ff;">The target suffers - 1 to-hit with its Melee Attacks. The first time in each Player Turn that it performs a Move *(See Definitions and Terminology Chapter)*, each of its Health Pools must take a **Dangerous Terrain(6+)** Test./span>