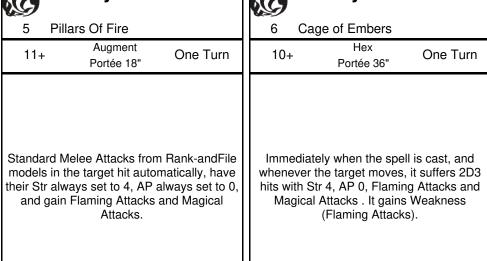

| K,                                                                                 | Pyromancie                                                   | Æ,                                                                                          | Pyromancie                     | Æ,                                                                                                                                                                                             | Pyromancie                                | Æ,           | Pyromancie                                     |  |
|------------------------------------------------------------------------------------|--------------------------------------------------------------|---------------------------------------------------------------------------------------------|--------------------------------|------------------------------------------------------------------------------------------------------------------------------------------------------------------------------------------------|-------------------------------------------|--------------|------------------------------------------------|--|
| 1 Fireball                                                                         |                                                              | 2 Flaming Swords                                                                            |                                | 3 Dragon's Roar                                                                                                                                                                                |                                           | 4 F          | 4 Pyroclastic Flow                             |  |
| 6+                                                                                 | Hex<br>Missile<br>Damage Instant<br>Replicable<br>Portée 36" | 7+                                                                                          | Augment One Turn<br>Portée 18" | 9+                                                                                                                                                                                             | Augment<br>Focused One Turn<br>Portée 24" | 9+           | Hex<br>Missile Instant<br>Damage<br>Portée 24" |  |
| The target suffers 2D3 hits with Str 4, AP 0, Flaming Attacks and Magical Attacks. |                                                              | The target gains +1 to wound, Flaming<br>Attacks (Melee & Shooting) and Magical<br>Attacks. |                                | A single model part in the target gains<br>Breath Attack (Str 4, AP 0, Flaming Attacks,<br>Magical Attacks), and Grind Attack (2D6 hits,<br>Str 4, AP 0, Flaming Attacks, Magical<br>Attacks). |                                           | s, The targe |                                                |  |
| E,                                                                                 | Pyromancie                                                   | K.                                                                                          | Pyromancie                     |                                                                                                                                                                                                |                                           |              |                                                |  |
| 5 Pillars Of Fire                                                                  |                                                              | 6 C                                                                                         | age of Embers                  |                                                                                                                                                                                                |                                           |              |                                                |  |