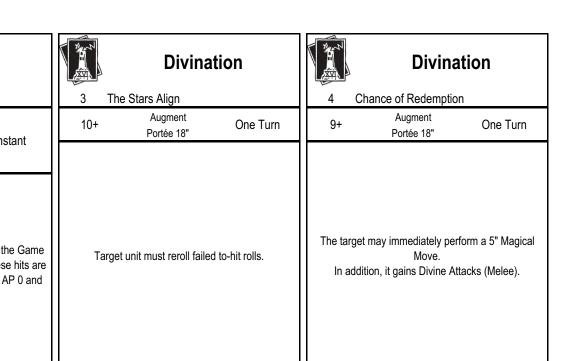

| Divination                                                                                                                                                                                                                                                                                                        |                                     |            | Divination                  |                                                                                                                                                        |     |  |
|-------------------------------------------------------------------------------------------------------------------------------------------------------------------------------------------------------------------------------------------------------------------------------------------------------------------|-------------------------------------|------------|-----------------------------|--------------------------------------------------------------------------------------------------------------------------------------------------------|-----|--|
| 1 Fo                                                                                                                                                                                                                                                                                                              | resight                             |            | 2 Fa                        | ite's Judgement                                                                                                                                        |     |  |
| 7+                                                                                                                                                                                                                                                                                                                | Augment<br>Replicable<br>Portée 18" | One Turn   | 6+                          | Hex<br>Missile<br>Damage<br>Portée 24"                                                                                                                 | Ins |  |
| The target gains +Y Def and +X Off, where "X" and "Y" depend on the Game Turn number when the spell was cast.  • Game Turn 1-2: +0 Def and +4 Off • Game Turn 3-4: +2 Def and +2 Off • Game Turn 5-6: +4 Def and +0 Off  No model or unit can be affected by more than one instance of this spell simultaneously. |                                     |            | The target s<br>Turn number | The target suffers D6+X hits, where "X" is the Turn number when the spell was cast. These set to wound on 4+ and are resolved with Al Magical Attacks. |     |  |
| Divination                                                                                                                                                                                                                                                                                                        |                                     | Divination |                             |                                                                                                                                                        |     |  |
| 5 Ine                                                                                                                                                                                                                                                                                                             | escapable Doom<br>Hex               |            | 6 Au                        | ugury of Dispair<br>Hex                                                                                                                                | One |  |
| 11+                                                                                                                                                                                                                                                                                                               | Missile<br>Damage                   | Permanent  |                             | Portée 36"                                                                                                                                             |     |  |