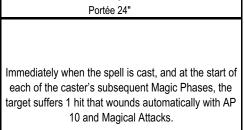

| Divination                                                                                                                                                                                                                                                                                                        |                                     |            | Divination                  |                                                                                                                                                        |     |  |
|-------------------------------------------------------------------------------------------------------------------------------------------------------------------------------------------------------------------------------------------------------------------------------------------------------------------|-------------------------------------|------------|-----------------------------|--------------------------------------------------------------------------------------------------------------------------------------------------------|-----|--|
| 1 Fo                                                                                                                                                                                                                                                                                                              | resight                             |            | 2 Fa                        | ite's Judgement                                                                                                                                        |     |  |
| 7+                                                                                                                                                                                                                                                                                                                | Augment<br>Replicable<br>Portée 18" | One Turn   | 6+                          | Hex<br>Missile<br>Damage<br>Portée 24"                                                                                                                 | Ins |  |
| The target gains +Y Def and +X Off, where "X" and "Y" depend on the Game Turn number when the spell was cast.  • Game Turn 1-2: +0 Def and +4 Off • Game Turn 3-4: +2 Def and +2 Off • Game Turn 5-6: +4 Def and +0 Off  No model or unit can be affected by more than one instance of this spell simultaneously. |                                     |            | The target s<br>Turn number | The target suffers D6+X hits, where "X" is the Turn number when the spell was cast. These set to wound on 4+ and are resolved with Al Magical Attacks. |     |  |
| Divination                                                                                                                                                                                                                                                                                                        |                                     | Divination |                             |                                                                                                                                                        |     |  |
| 5 Ine                                                                                                                                                                                                                                                                                                             | escapable Doom<br>Hex               |            | 6 Au                        | ugury of Dispair<br>Hex                                                                                                                                | One |  |
| 11+                                                                                                                                                                                                                                                                                                               | Missile<br>Damage                   | Permanent  |                             | Portée 36"                                                                                                                                             |     |  |