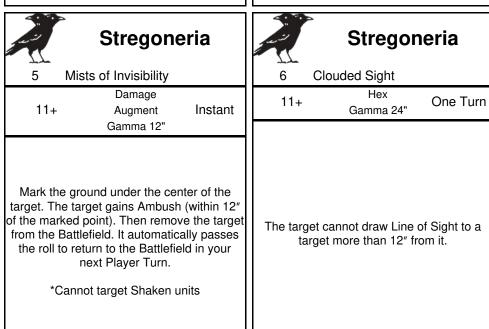

| Stregoneria                                                                                                                                                                                                                                                   | Stregoneria                                           | Stregoneria                                                                                                                                                                                                    | Stregoneria                                    |
|---------------------------------------------------------------------------------------------------------------------------------------------------------------------------------------------------------------------------------------------------------------|-------------------------------------------------------|----------------------------------------------------------------------------------------------------------------------------------------------------------------------------------------------------------------|------------------------------------------------|
| 1 Evil Eye                                                                                                                                                                                                                                                    | 2 Soured Luck                                         | 3 Illusory Paths                                                                                                                                                                                               | 4 Cauldron's Curse                             |
| 7+ Hex One Tur<br>Gamma 18"                                                                                                                                                                                                                                   | 7+ Hex One Turn                                       | 10+ Universal One Turn<br>Gamma 18"                                                                                                                                                                            | 9+ Hex One Turn<br>Gamma 24"                   |
| The target suffers –1 Cou and loses Devastating Charge and/or First Strike (if has them). If the target rolls for the numbe of Impact Hits, this roll is Minimised.  No model or unit can be affected by more than one instance of this spell simultaneously. | Melee Attacks against the target are set to hit on 2+ | Choose which effect to apply when casting the spell:  • The target gains Random Movement (2D6").  • The target gains Random Movement (3D6").  The target must perform a move in the movement phase if able to. | The target gains Weakness (Ranged<br>Attacks). |