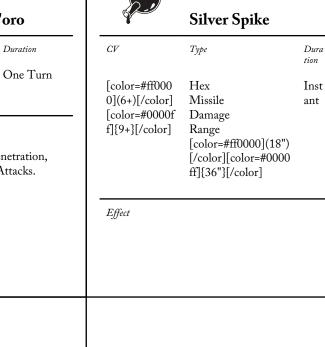

Type

Hex

Missile

Damage

Range 24"

The target suffers D3+1 hits with Flaming

a roll equal to or greater than "7 minus the target's Armour". An unmodified '6' always

wounds and an unmodified '1' always fails to

Attacks, Magical Attacks, and Armour Penetration 10. These hits always wound on

CV

7+

Effect

wound.