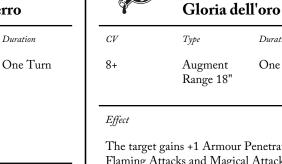

### 1. Apprentice Spell Sferzata di mercurio

Duration

Instant

Parola di ferro

Type One Turn [color=#ff00 Augment 00]5+[/color Range 24" [color=#0000

### Effect

ff][9+][/colo

CV

r

The target gains span style="color: #0000ff;">[+2]/span> to its Armour.

#ff0000;">+1/span>span style="color:

The target gains +1 Armour Penetration, Flaming Attacks and Magical Attacks.