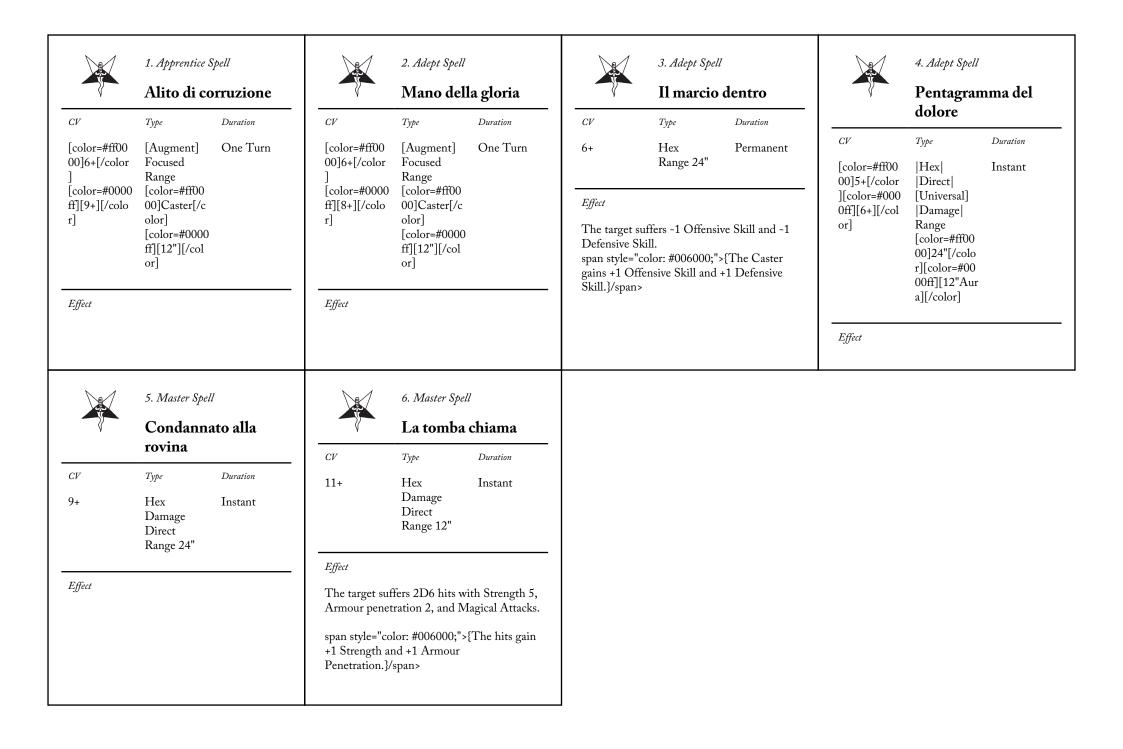

## MIZARD KING SPELL CROWN OF THE

THE IX AGE

The target gains Breath Attack (Magical Attacks, Toxic Attacks). span style="color: #0000ff;">[This spell may only target Characters, Champions, and single model units.]/span> {If the Breath Attack is used as a Shooting Attack, its range is increased to 18⊠.} The target <<, all models in its unit when the spell is cast, and Raised models in the unit>> gain Aegis (6+) and Aegis (+1, max 3+). span style="color: #0000ff;">{This spell may only target Characters, Champions, and single model units.}/span> The target suffers D6 hits with Strength 4, Armour Penetration 1, and Magical Attacks. span style="color: #0000ff;">[The Caster's unit is unaffected.]/span> span style="color: #006000;">{If one or more unsaved wounds are caused with this spell, the Caster Recovers 1 Health Point.}/span>

The target suffers 1 hit with Strength 10, Armour Penetration 10, Multiple Wounds (D3), and Magical Attacks. span style="color: #006000;">{If the target is within 12" of the Caster, the spell targets a single Character or Champion joined to the target unit.}/span>