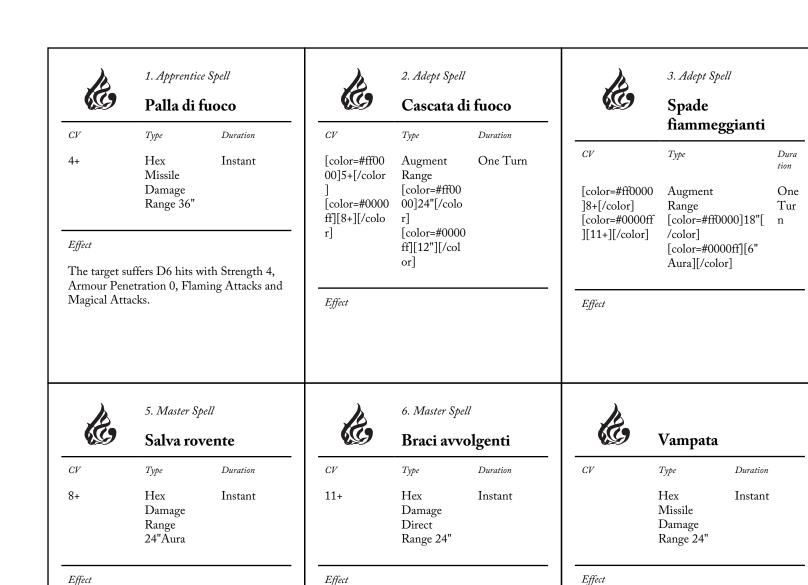

Each model in the target unit suffers 1 hit

with Strength 3, Armour Penetration 0,

Flaming Attacks, and Magical Attacks.

The target suffers D3+1 hits with Strength

4, Armour Penetration 0, Flaming Attacks,

and Magical Attacks.

4. Adept Spell

Effect

The target suffers 1 hit with Strength 5,

Magical Attacks.

Armour Penetration 2, Flaming Attacks, and

The target suffers span style="color: #ff0000;">D6/span> span style="color: #0000ff;">[2D6]/span> hits with Strength 4, Armour Penetration 0, Flaming Attacks, and Magical Attacks.

The target gains Flaming Attacks and Magical Attacks. In addition, the target's Melee and Shooting Attacks gain a +1 towound modifier. The target suffers span style="color: #ff0000;">2D6/span> span style="color: #0000ff;">[3D6]/span> hits with Strength 4, Armour Penetration 0, Flaming Attacks and Magical Attacks.