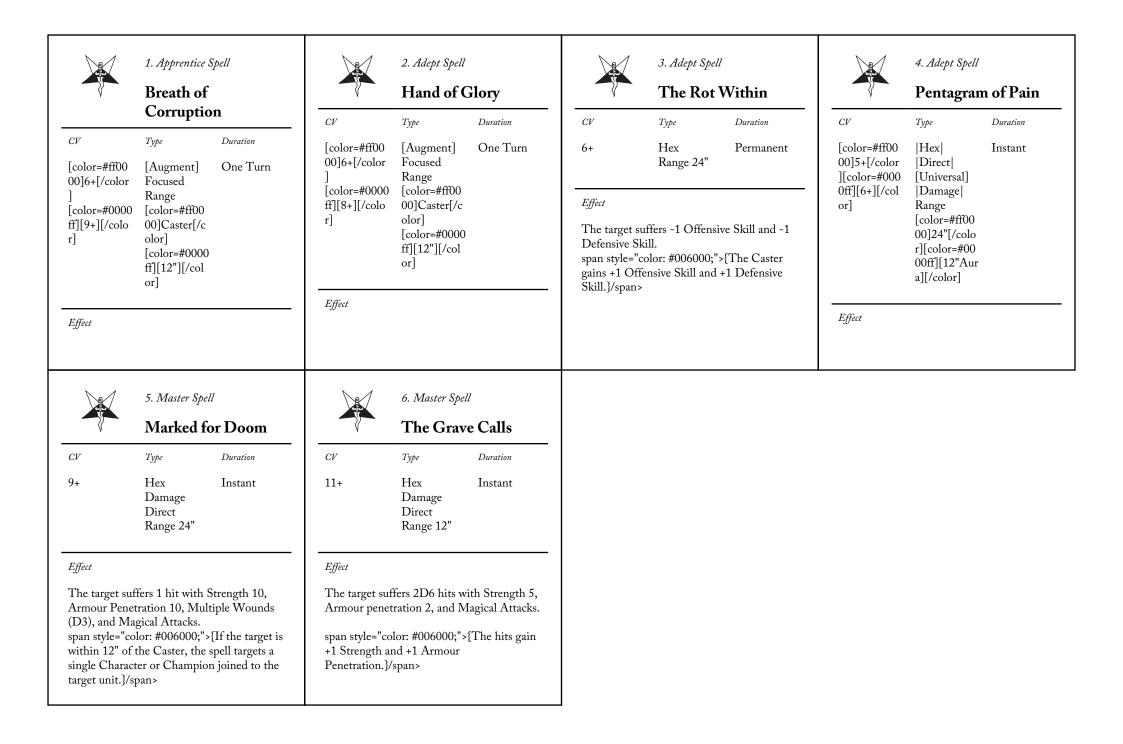

## MIZARD KING SPELL CROWN OF THE

THE IX AGE

The target gains Breath Attack (Magical Attacks, Toxic Attacks). span style="color: #0000ff;">[This spell may only target Characters, Champions, and single model units.]/span> {If the Breath Attack is used as a Shooting Attack, its range is increased to 182.} The target <<, all models in its unit when the spell is cast, and Raised models in the unit>> gain Aegis (6+) and Aegis (+1, max 3+). span style="color: #0000ff;">{This spell may only target Characters, Champions, and single model units.}/span> The target suffers D6 hits with Strength 4, Armour Penetration 1, and Magical Attacks. span style="color: #0000ff;">[The Caster's unit is unaffected.]/span> span style="color: #006000;">{If one or more unsaved wounds are caused with this spell, the Caster Recovers 1 Health Point.}/span>